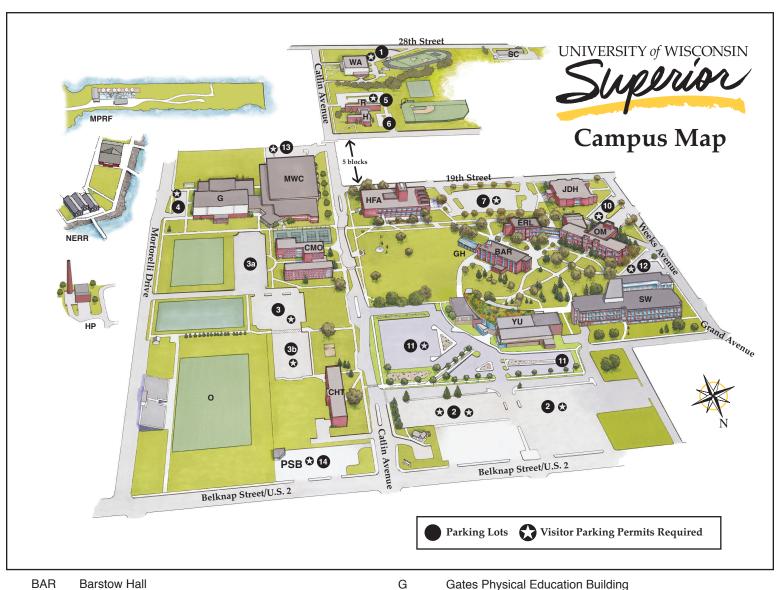

WA

YU

Wessman Arena

Yellowjacket Union

(student center, admissions)

**BAR** Barstow Hall (science labs, Lake Superior Research Institute) CHT Crownhart Hall (residence hall) Curran-McNeill, Ostrander Halls CMO (residence halls) **ERL** Erlanson Hall (business programs, classrooms) **HFA** Holden Fine and Applied Arts Center (classrooms, studios, performance areas) GH Oexemann Greenhouse Η Hawkes Hall (residence hall) JDH Jim Dan Hill Library HPHalbert Heating Plant **MWC** Marcovich Wellness Center

(field house, recreation, athletics, classrooms, faculty offices)

**MPRF** Montreal Pier Research Facility **NERR** Lake Superior National Estuarine Research Reserve Ο Ole Haugsrud Stadium OM Old Main (administration) **PSB** Public Safety Building (Campus Safety, Parking Services, Environmental Health and Safety) R Ross Hall (residence hall) University Services Building SC SW Swenson Hall (classrooms, faculty offices)

(gym, pool, student labs, study areas)