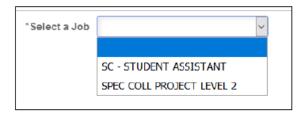

## Clock In/Out/Meal

NOTE: If you have multiple jobs, you will need to select the correct job from the dropdown.

- Review the Last Action.
  NOTE: If a punch was missed you need to contact your supervisor.
- 2. Select the Punch Type of In/Out/Meal.
- Click Submit...
- Last Action will be updated.
- 5. Click the Actions List (3 vertical dots) in the upper right corner and select Sign Out.