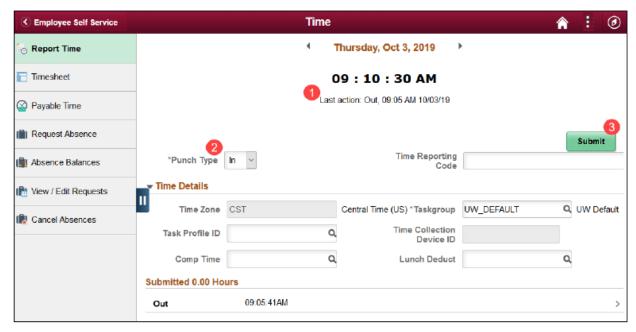

## Clock In/Out/Meal

NOTE: If you have multiple jobs, you will need to select the correct job from the dropdown.

- Review the Last Action.
  NOTE: If a punch was missed you need to contact your supervisor.
- 2. Select the Punch Type of In/Out/Meal.
- Click Submit...
- Last Action will be updated.
- 5. Click the Actions List (3 vertical dots) in the upper right corner and select Sign Out.