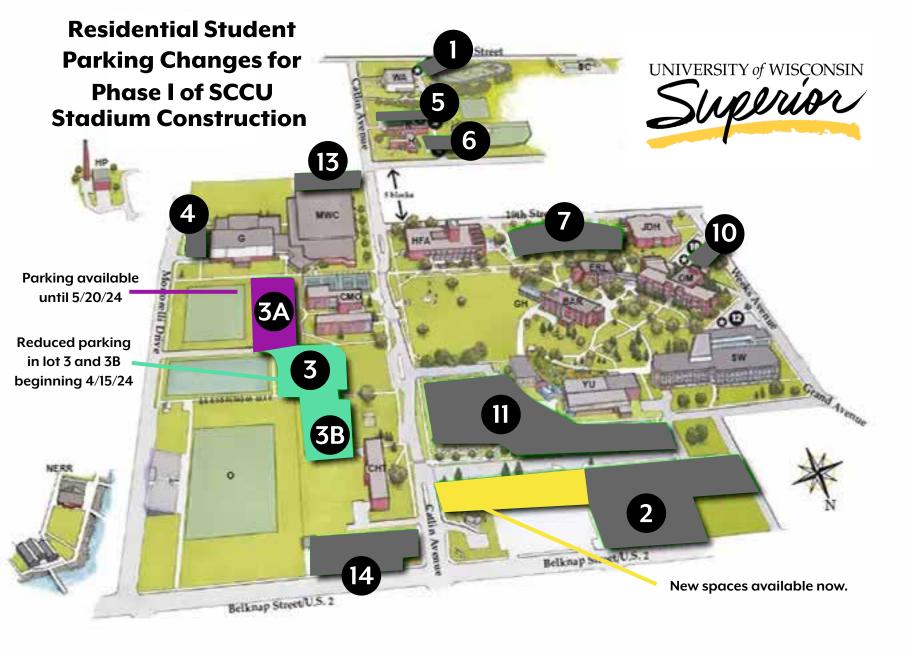

|      | (science labs)                                                                  | 310  | (administration)                                                                                |                                           |
|------|---------------------------------------------------------------------------------|------|-------------------------------------------------------------------------------------------------|-------------------------------------------|
| CHT  | Crownhart Hall<br>(residence hall)                                              | NERR | Lake Superior National<br>Estuarine Research Reserve                                            |                                           |
| СМО  | Curran-McNeill, Ostrander Halls<br>(residence halls)                            | 0    | Ole Haugsrud Stadium                                                                            |                                           |
| ERL  | Erlanson Hall<br>(business programs, classrooms, Distance                       | PSB  | Public Safety Building<br>(Campus Safety, Parking Services, Environmental<br>Health and Safety) |                                           |
| 1154 | Learning Center)                                                                | R    | Ross Hall                                                                                       | COLOR KEY                                 |
| HFA  | Holden Fine and Applied Arts Center<br>(classrooms, studios, performance areas) |      | (residence hall)                                                                                | New Overnight Spaces Available            |
| GH   | Oexemann Greenhouse                                                             | SC   | University Services Building                                                                    | Reduced Overnight                         |
|      |                                                                                 | SW   | Swenson Hall                                                                                    | Parking                                   |
| Н    | Hawkes Hall<br>(residence hall)                                                 |      | (classrooms, faculty offices)                                                                   | Overnight Parking Available until 5/20/24 |
| JDH  | Jim Dan Hill Library                                                            | WA   | Wessman Arena                                                                                   | Other Lots                                |
| HP   | Halbert Heating Plant                                                           | YU   | Yellowjacket Union<br>(admissions, student center)                                              | _                                         |

OM

Old Main

BAR

MWC

Marcovich Weliness Center (field house, recreation, athletics, classrooms, faculty offices)

G Gates Physical Education Building

(gym, pool, student labs, study areas)

Barstow Hall